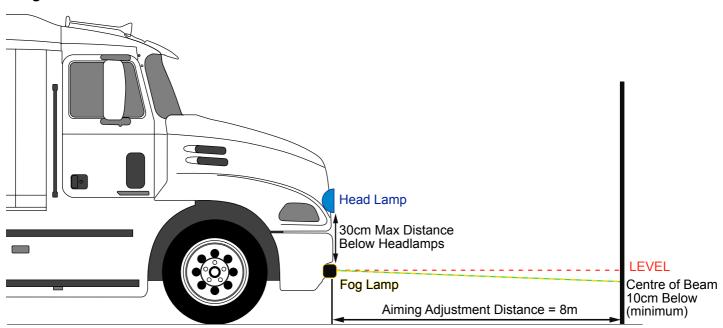

## AUXILIARY FOG LIGHT MOUNTING POSITION AND BEAM AIM

The mounting and aiming illustrations below are for reference and guidance only.

Always refer to the applicable rules and regulations in the region you are using auxiliary fog lights.

Image 2. Excerpt from the Motor Vehicle Act of British Columbia, Canada.

Upon request NightRider™ LEDS will supply the appropriate SAE or ECE test report for your **NightDriver™ Series** LED Light to an authorized authority for inspection and confirmation of compliance.