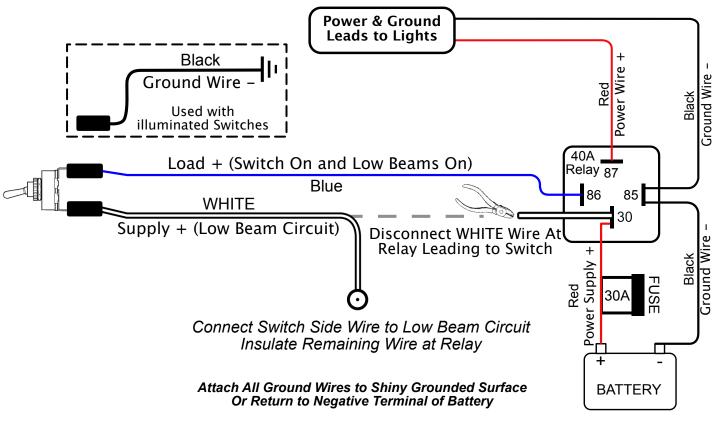

### Wiring NightDriver™ Auxiliary Fog Lights to Vehicle Low Beam Circuit

Image 1.