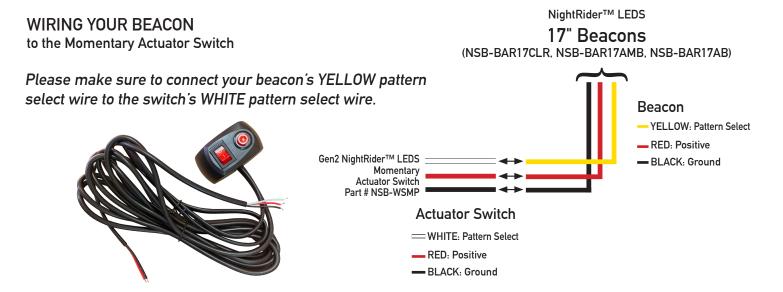

## WIRING INSTRUCTIONS For Gen2 Beacon Switch

SKU: NSB-WSMP

Thank you for purchasing a genuine NightRider™ LEDS product.

Please use this Gen2 Beacon Switch for hardwiring the following 17" beacons:

NSB-BAR17CLR, NSB-BAR17AMB, NSB-BAR17AB